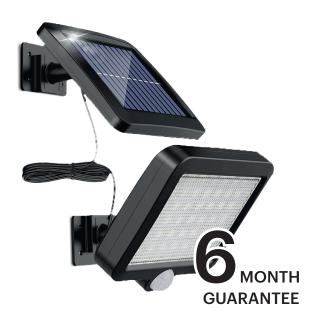

## **PRODUCT DETAILS**

| Color Mode          | Single Color            |
|---------------------|-------------------------|
| Material            | Aluminium+plastic       |
| Shape               | Rectangle               |
| Wattage reference   | -                       |
| Lumen Output        | 250 lumen               |
| Dimmable            | No                      |
| Battery replaceable | Yes                     |
| Power source        | Powered by the Sun      |
| Battery included    | 1x 3,7V 18650 Li-ion    |
|                     | Rechargeable 1200mAh    |
|                     | battery                 |
| Modes               | On/Off                  |
| Wire                | Not required            |
| Included            | 8x Mounting screws      |
|                     | 8x Wall plugs, fittings |
| Dimensions          | 150x130x20mm            |
| Lifetime            | 6-8h                    |
| Worktime            | 60.000h                 |
| IP                  | IP44                    |
|                     |                         |