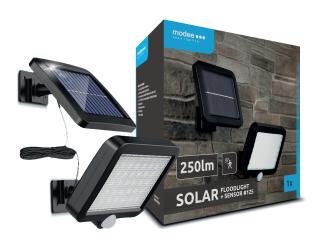

## **PRODUCT DETAILS**

| Color Mode          | Single Color            |
|---------------------|-------------------------|
| Material            | Aluminium+plastic       |
| Shape               | Rectangle               |
| Wattage reference   | -                       |
| Lumen Output        | 250 lumen               |
| Dimmable            | No                      |
| Battery replaceable | Yes                     |
| Power source        | Powered by the Sun      |
| Battery included    | 1x 3,7V 18650 Li-ion    |
|                     | Rechargeable 1200mAh    |
|                     | battery                 |
| Modes               | On/Off                  |
| Wire                | Not required            |
| Included            | 8x Mounting screws      |
|                     | 8x Wall plugs, fittings |
| Dimensions          | 150x130x20mm            |
| Lifetime            | 6-8h                    |
| Worktime            | 60.000h                 |
| IP                  | IP44                    |
|                     |                         |

## **PACKAGING DETAILS**

| Packaging type     | color packaging |
|--------------------|-----------------|
| Quantity/packaging | 1               |
| Size/packaging     | 155x90x145mm    |
| Quantity/carton    | 24              |
| Size/carton        | 485x380x310mm   |
|                    |                 |